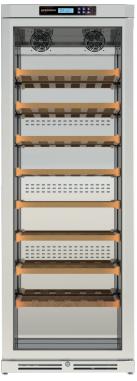

## **Options:**

Painted Exterior (To Any RAL Number)

WS700-900

WS700-1950

## **WINE STORAGE**

|                                                                                                                 | 1175mm          | _                |
|-----------------------------------------------------------------------------------------------------------------|-----------------|------------------|
|                                                                                                                 | 600mm           | 700 mm           |
| 600 mm<br>700 mm<br>E<br>B<br>B<br>B<br>B<br>B<br>B<br>B<br>B<br>B<br>B<br>B<br>B<br>B<br>B<br>B<br>B<br>B<br>B |                 | WS700-1950       |
| Model                                                                                                           | WS700-900       | WS700-1950       |
| Туре                                                                                                            | Wine Storage    | Wine Storage     |
| Material                                                                                                        | ST/ST Int/Ext   | ST/ST Int/Ext    |
| Shelf/Rack Size (mm)                                                                                            | 554 x 335       | 554 x 335        |
| Number of Shelves / Drip Trays                                                                                  | 4               | 8                |
| Temperature Range                                                                                               | +3 / 15°C       | +3 / 15°C        |
| Wine Bottle Capacity (Bordeaux size 750ml)                                                                      | 24              | 88               |
| Exterior WxDxH (mm)                                                                                             | 700 x 600 x 900 | 700 x 600 x 1950 |
| Weight (KG)                                                                                                     | 55              | 133              |
| Refrigerant / GWP                                                                                               | R290 / 3        | R290 / 3         |
| Refrigeration Watts (+45°C Condensing)                                                                          | 307             | 307              |
| Evaporating Temp                                                                                                | -10°C           | -10°C            |
| Heat Rejection Watts*                                                                                           | 450             | 450              |
| Power                                                                                                           | 220 / 50 / 1    | 220 / 50 / 1     |
| Running Amps                                                                                                    | 0.8             | 1.2              |
| Total Electrical Load - kW                                                                                      | 0.18            | 0.26             |