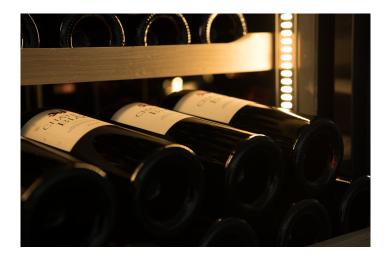

## **WINE STORAGE**

Precision Refrigeration wine cabinets protect your wine from light and vibration. Wine of all varieties can now be stored safely, and kept at its best.

The wine cabinets have been expertly designed by Precision engineers to store wine bottles on wooden racks.

Manufactured in a high quality stainless steel finish, these wine cabinets allow customers to view the wine they are drinking in a visually appealing way. The wine will continue to mature until it is served, to give its fullest flavour and taste.