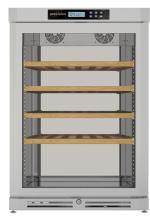

## **Options:**

Painted Exterior (To Any RAL Number)

WS700-900

WS700-1950

## **WINE STORAGE**

|                                                                                                                 | 1175mm          | _                |
|-----------------------------------------------------------------------------------------------------------------|-----------------|------------------|
|                                                                                                                 | 600mm           | 700 mm           |
| 600 mm<br>700 mm<br>E<br>B<br>B<br>B<br>B<br>B<br>B<br>B<br>B<br>B<br>B<br>B<br>B<br>B<br>B<br>B<br>B<br>B<br>B |                 | WS700-1950       |
| Model                                                                                                           | WS700-900       | WS700-1950       |
| Туре                                                                                                            | Wine Storage    | Wine Storage     |
| Material                                                                                                        | ST/ST Int/Ext   | ST/ST Int/Ext    |
| Shelf/Rack Size (mm)                                                                                            | 554 x 335       | 554 x 335        |
| Number of Shelves / Drip Trays                                                                                  | 4               | 8                |
| Temperature Range                                                                                               | +3 / 15°C       | +3 / 15°C        |
| Wine Bottle Capacity (Bordeaux size 750ml)                                                                      | 24              | 88               |
| Exterior WxDxH (mm)                                                                                             | 700 x 600 x 900 | 700 x 600 x 1950 |
| Weight (KG)                                                                                                     | 55              | 133              |
| Refrigerant / GWP                                                                                               | R290 / 3        | R290 / 3         |
| Refrigeration Watts (+45°C Condensing)                                                                          | 307             | 307              |
| Evaporating Temp                                                                                                | -10°C           | -10°C            |
| Heat Rejection Watts*                                                                                           | 450             | 450              |
| Power                                                                                                           | 220 / 50 / 1    | 220 / 50 / 1     |
| Running Amps                                                                                                    | 0.8             | 1.2              |
| Total Electrical Load - kW                                                                                      | 0.18            | 0.26             |